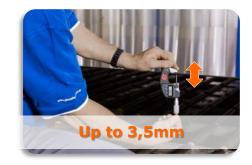

#### **Belt with retaining strips**

Trimming

Vulcanising vee-ropes

Milling belt ends

Final inspection

Packing

- Steel belts made of stainless steel, Carbon steel or Titanium
- Length up to 270 m
- Width up to 9 m
- Thickness up to 3,5 mm
- Tailor-made for every customer
- Endless production → best tracking properties