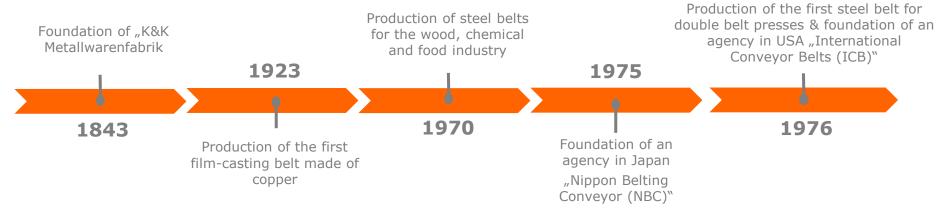

# THE COMPANY



# **COMPANY**







# WE ARE BERNDORF BAND GROUP

# **BERNDORF BAND GROUP**





#### **WORLDWIDE LOCATION**





Berndorf Steel Belt Systems Ltd. Co. (Machine)



#### A COMPANY WITH MANY YEARS OF EXPERIENCE







#### A COMPANY WITH MANY YEARS OF EXPERIENCE











# **BERNDORF BAND FACTORY**













Trimming

Flattening

Milling belt ends

Laser welding

Grinding

Polishing

Final inspection

Packing































Incoming inspection

#### **Belt with retaining strips**







Trimming



Vulcanising vee-ropes



Milling belt ends



Final inspection



Packing





























- Steel belts made of stainless steel, Carbon steel or Titanium
- Length up to 270 m
- Width up to 9 m
- Thickness up to 3,5 mm
- Tailor-made for every customer
- Endless production → best tracking properties







#### **MAIN APPLICATIONS**











#### **MAIN APPLICATIONS**



17











# **SERVICE**



#### **SERVICE**



- Installation of steel belts and conveyor components