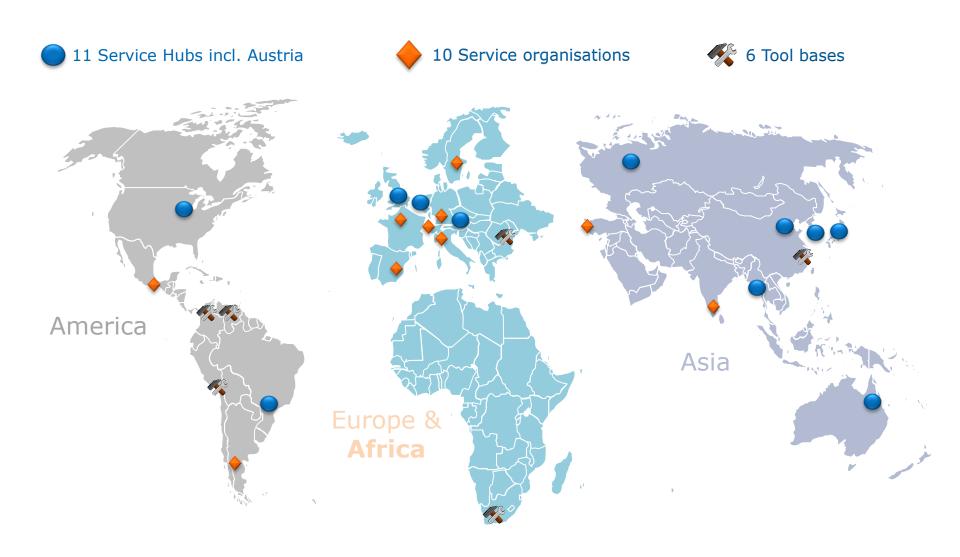

- Steel belts made of stainless steel, Carbon steel or Titanium
- Length up to 270 m
- Width up to 9 m
- Thickness up to 3,5 mm
- Tailor-made for every customer
- Endless production → best tracking properties







#### **MAIN APPLICATIONS**











#### **MAIN APPLICATIONS**



17











# **SERVICE**



#### **SERVICE**



- Installation of steel belts and conveyor components
- Inspection and maintenance
  - Elimination of belt tracking problems
  - Early identification of belt damages
- Innovative welding and repair technologies
  - Minimizing of down-time
- Development of patented special tools
- Customized training for in-house personnel of our customers

# Our brand **bernfixx** stands for top-quality and reliability!

# **WORLDWIDE SERVICE NET**





#### **OUR STRENGTHS**



- Competent consulting
- Innovative solutions
- Steel belt production in endless condition
- Highest quality
- Local agents
- Worldwide service