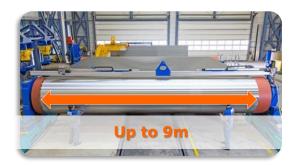

#### **Belt with retaining strips**

Trimming

Vulcanising vee-ropes

Milling belt ends

Final inspection

Packing

- Steel belts made of stainless steel, Carbon steel or Titanium
- Length up to 270 m
- Width up to 9 m
- Thickness up to 3,5 mm
- Tailor-made for every customer
- Endless production → best tracking properties