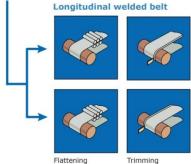

#### **Belt with retaining strips**

Trimming

Vulcanising vee-ropes

Milling belt ends

Final inspection

Packing

- Steel belts made of stainless steel, Carbon steel or Titanium
- Length up to 270 m
- Width up to 9 m
- Thickness up to 3,5 mm
- Tailor-made for every customer
- Endless production → best tracking properties