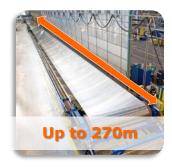

#### **Belt with retaining strips**

Trimming

Vulcanising vee-ropes

Milling belt ends

Final inspection

Packing

- Steel belts made of stainless steel, Carbon steel or Titanium
- Length up to 270 m
- Width up to 9 m
- Thickness up to 3,5 mm
- Tailor-made for every customer
- Endless production → best tracking properties